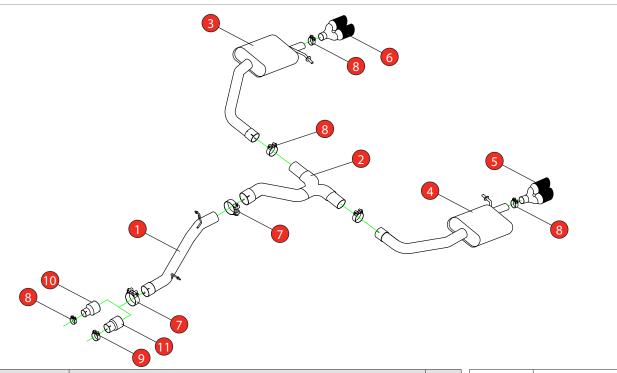

## Estimated Fitting Time: 90 Minutes

| NO.      | PART NO.   | DESCRIPTION                                | QTY | DATE       | 30/03/2022 |
|----------|------------|--------------------------------------------|-----|------------|------------|
| 1        | 764VW      | Non-resonated Centre Section               | 1   | ISSUE      | 00         |
| 2        | 780VW      | Y Piece                                    | -   | AUTHORISED | S Shipley  |
| 2        | 700000     |                                            | 1   |            |            |
| 3        | 781VW      | R/H Rear Silencer                          | 1   |            |            |
| 4        | 782VW      | L/H Rear Silencer                          | 1   |            |            |
| 5        | 560AU64C   | L/H Black Ceramic Coated Twin Daytona Trim | 1   |            |            |
| 6        | 561AU64C   | R/H Black Ceramic Coated Twin Daytona Trim | 1   |            |            |
| Fit K    | it         |                                            |     |            |            |
| 7        | Z016.10069 | 79-85mm Clamp                              | 2   |            |            |
| 8        | Z016.10064 | 63-68mm Clamp                              | 5   |            |            |
| 9        | Z016.10056 | 73-79mm Clamp                              | 1   |            |            |
| 10       | AD103      | Adaptor (USE TO FIT TO O.E DOWNPIPE)       | 1   |            |            |
| 11       | AD107      | Adaptor (USE TO FIT TO Ø76mm DOWNPIPE)     | 1   |            |            |
| <u> </u> | ÷          |                                            |     |            |            |